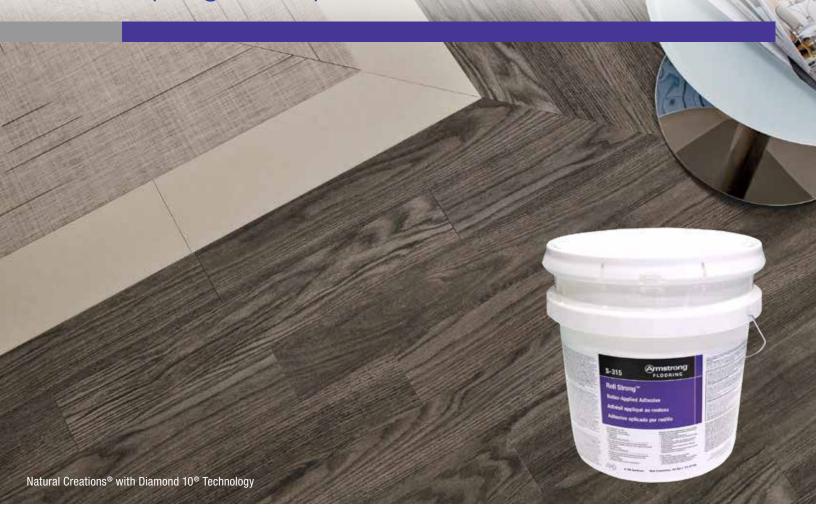

# S-315 ROLL STRONG™ ADHESIVE

### FOR EASY LVT INSTALLATION

Roll Strong<sup>™</sup> adhesive allows for installation flexibility to meet the demands of commercial and residential LVT applications. It is applied using a 3/8″ nap roller instead of a trowel for a less time consuming installation.

- One coat, rolled on application provides a strong instant grab
- Two coat system for absorbent or dirty subfloors minimizes the amount of subfloor preparation
- Normal traffic and rolling loads are allowed on the floor immediately after installation is complete
- Backed by Armstrong Guaranteed Installation System warranty