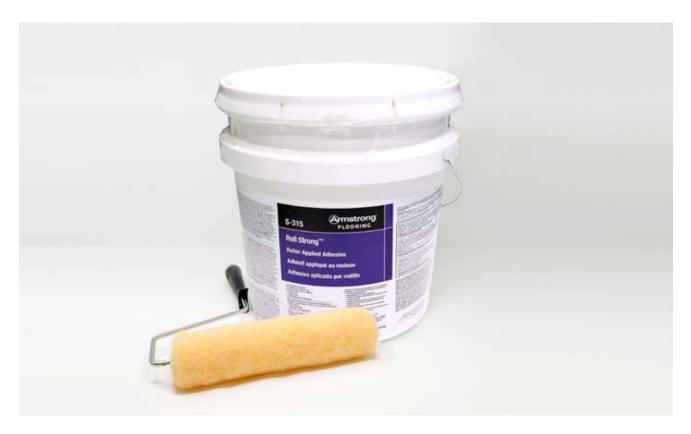

# S-315 ROLL STRONG™ ADHESIVE

### FOR EASY LVT INSTALLATION

Roll Strong<sup>™</sup> adhesive allows for installation flexibility to meet the demands of commercial and residential LVT applications. It is applied using a 3/8″ nap roller instead of a trowel for a less time consuming installation.

- One coat, rolled on application provides a strong instant grab
- Two coat system for absorbent or dirty subfloors minimizes the amount of subfloor preparation
- Normal traffic and rolling loads are allowed on the floor immediately after installation is complete
- Backed by Armstrong Guaranteed Installation System warranty

#### PRODUCT INFORMATION

| SIZE               | 1 gallon or 4 gallon pail                                                                                                      |
|--------------------|--------------------------------------------------------------------------------------------------------------------------------|
| SPREAD RATE        | 350-400 square feet per gallon                                                                                                 |
| SUBFLOORS          | All grade levels of concrete, existing resilient floors, ceramic, terrazzo, marble, polymeric poured floors and suspended wood |
| OPEN TIME          | 15 or more minutes                                                                                                             |
| WORKING TIME       | Up to 4 hours                                                                                                                  |
| APPLICATION METHOD | Adhesive is rolled on using a 3/8" nap roller                                                                                  |
| RH LIMIT           | 95%                                                                                                                            |
| USE WITH           | Armstrong® Flooring Luxury Vinyl Tile                                                                                          |
| WARRANTY           | Armstrong® Guaranteed Installation System                                                                                      |